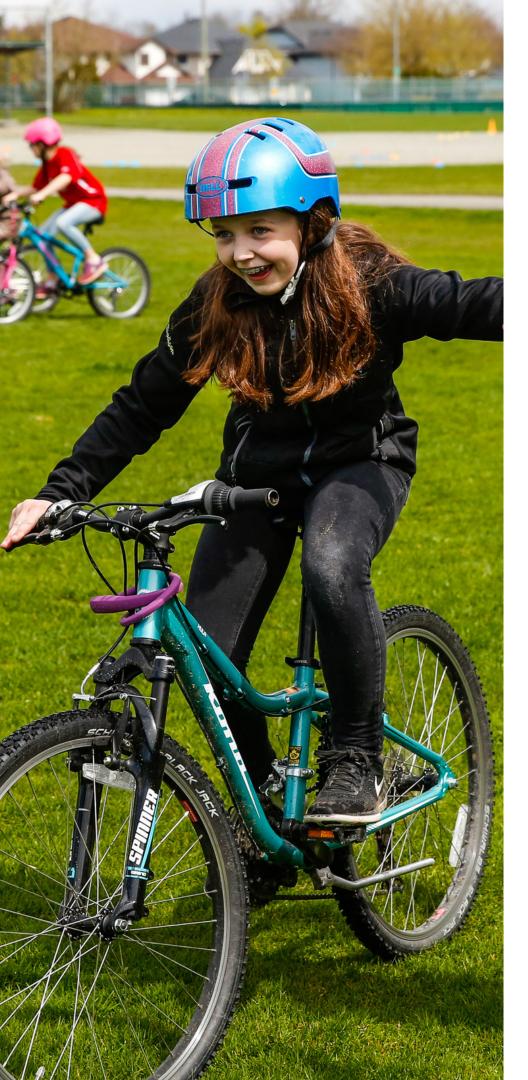

Mountain Bike School

## 5X WEDNESDAY, 5-6.30PM JULY 3, 10, 17, 24, 31

Designed for youth aged 6-12 (iRide skill level 1-4) who would like to have fun with their friends and improve their bike riding skills in a safe environment.

This program includes skills, games and lesson plans from Cycling BC's iRide Program and Sprockids.

A Mountain Bike or Kids Bike is suggested. \$15 Cycling BC Mini-Membership is required.

\$11 / SESSION