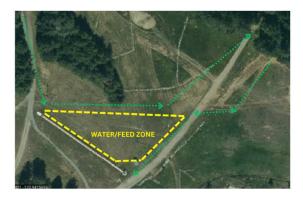

## VENUE & TRACK INFORMATION

| Start/Finish Location Address | Blackcomb Base 2, Behind 18 Below<br>4890 Glacier Dr, Whistler, BC VON 1B4 |
|-------------------------------|----------------------------------------------------------------------------|
| Trailforks Route              | Whistler Canada Cup XCO 2024                                               |

#### WATER/FEED ZONE