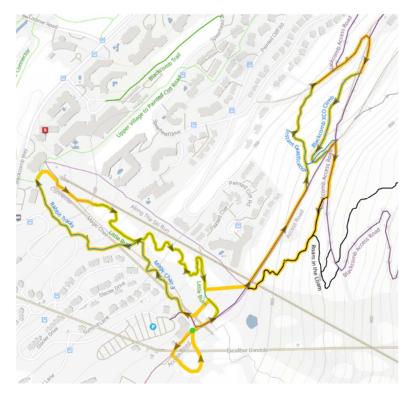

## VENUE & TRACK INFORMATION

| Start/Finish Location Address | Blackcomb Base 2, Behind 18 Below<br>4890 Glacier Dr, Whistler, BC VON 1B4 |
|-------------------------------|----------------------------------------------------------------------------|
| Trailforks Route              | Whistler Canada Cup XCO 2024                                               |

#### WATER/FEED ZONE